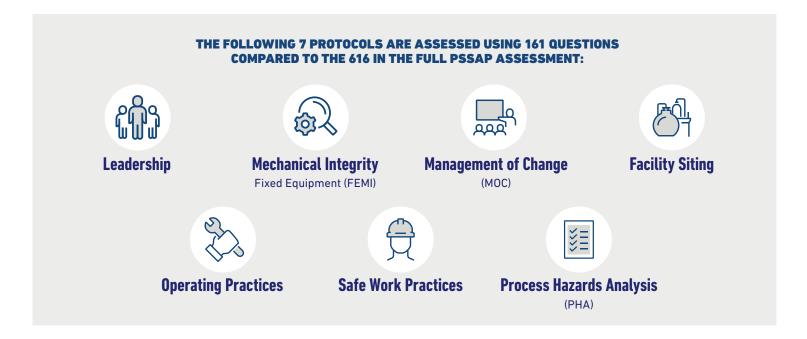

## **PSSAP° FOCUSED** A better way to serve smaller facilities

To better serve small refining sites, petrochemical, and chemical facilities, API developed PSSAP Focused, a tailored program designed to cover the 7 original protocols and address key process safety activities in a shorter timeframe. PSSAP Focused utilizes smaller assessment teams and fewer protocol questions, bringing the timeframe on-site down from 5 to 3.5 days.